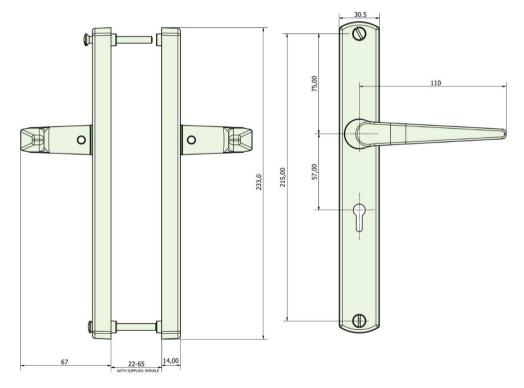

B1080LONGML\*\*- Long Lever-Lever Door Handle with Mortice lock

## PRODUCT FEATURES & TECHNICAL INFORMATION

- An elegant 'Lever-Lever' door handle with 57mm centre
- The Mortice backplate is available with all styles of lever to suit your property
- 4 independent springs ensures correct horizontal position of lever and a 8mm spindle secured with a grub screw clamps both handles together firmly
- Complete with a mortice keyhole configuration
- Taylors Spindle available to fix the handle in a horizontal or vertical position
- Bolt through fixings for security
- Complimentary window furniture available for suited look
- Available in several finishes or matching RAL finishes on request