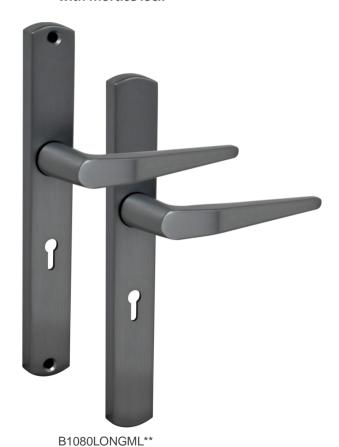

B1080LONGML\*\*- Long Lever-Lever Door Handle with Mortice lock

## PRODUCT FEATURES & TECHNICAL INFORMATION

- An elegant 'Lever-Lever' door handle with 57mm centre
- The Mortice backplate is available with all styles of lever to suit your property
- 4 independent springs ensures correct horizontal position of lever and a 8mm spindle secured with a grub screw clamps both handles together firmly
- Complete with a mortice keyhole configuration
- Taylors Spindle available to fix the handle in a horizontal or vertical position
- Bolt through fixings for security
- Complimentary window furniture available for suited look
- Available in several finishes or matching RAL finishes on request